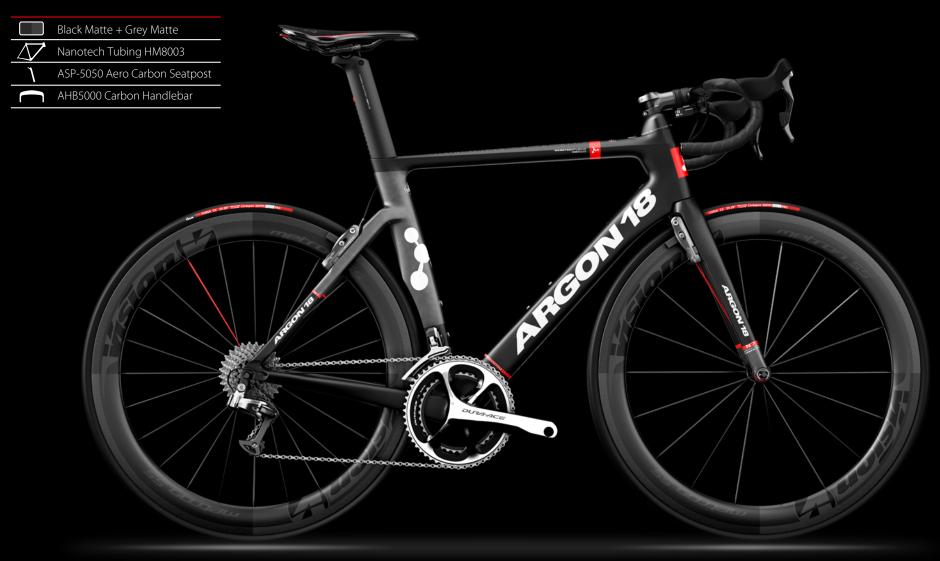

# NITROGEN PRO







## NITROGEN PRO



#### **GEOMETRY**

| SIZE<br>CLASSIC |     | XS*<br>47-50 | S*<br>51-53 | M*<br>54-56 | L*<br>57-59 | XL*<br>60-62 |
|-----------------|-----|--------------|-------------|-------------|-------------|--------------|
| Α               | cm  | 43.3         | 48.7        | 51.5        | 56.7        | 59.6         |
| В               | deg | 74.5         | 74          | 73.5        | 73          | 72.5         |
| С               | deg | 72           | 72.7        | 72.7        | 72.7        | 73           |
| D               | cm  | 52           | 53.7        | 55.6        | 57.5        | 59.5         |
| E               | cm  | 40.6         | 40.6        | 40.8        | 41          | 41           |
| F               | cm  | 96           | 97          | 98.7        | 1