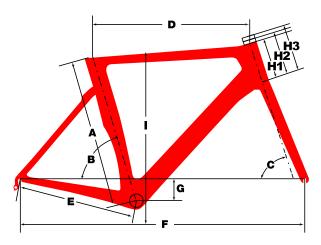

#### **GEOMETRY**

| SIZE<br>CLASSIC |     | XS*<br>47-50 | S*<br>51-53 | M*<br>54-56 | L*<br>57-59 | XL*<br>60-62 |
|-----------------|-----|--------------|-------------|-------------|-------------|--------------|
| Α               | cm  | 43.3         | 48.7        | 51.5        | 56.7        | 59.6         |
| В               | deg | 74.5         | 74          | 73.5        | 73          | 72.5         |
| С               | deg | 72           | 72.7        | 72.7        | 72.7        | 73           |
| D               | cm  | 52           | 53.7        | 55.6        | 57.5        | 59.5         |
| E               | cm  | 40.6         | 40.6        | 40.8        | 41          | 41           |
| F               | cm  | 96           | 97          | 98.7        | 100.3       | 101.5        |
| G               | cm  | 7.5          | 7.5         | 7.5         | 7.5         | 7.5          |
| H1              | cm  | 8.1          | 10.9        | 14.1        | 16.2        | 18.8         |
| H2              | cm  | 9.6          | 12.4        | 15.6        | 17.7        | 20.3         |
| H3              | cm  | 10.6         | 13.4        | 16.6        | 18.7        | 21.3         |
| ı               | cm  | 69           | 73          | 77          | 79          | 81.5         |

<sup>\*</sup> Sloping Top Tube